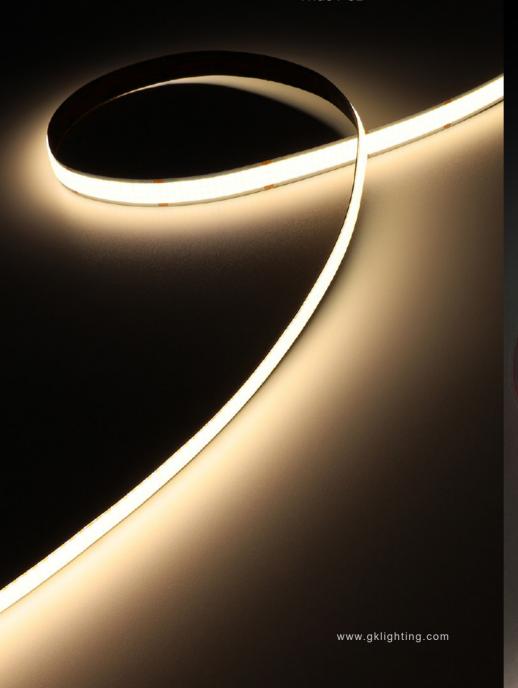

## **Apex mini Neon Strip** 0606

- ► Apex mini Neon Strip 0606
- ▶ Top bending neon strip, silicone extrusion