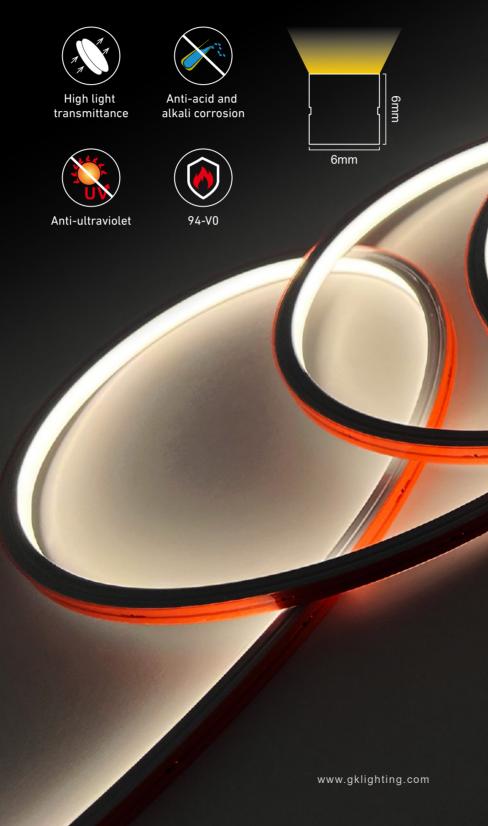

## **Apex mini Neon Strip** 0606

- ► Apex mini Neon Strip 0606
- ▶ Top bending neon strip, silicone extrusion