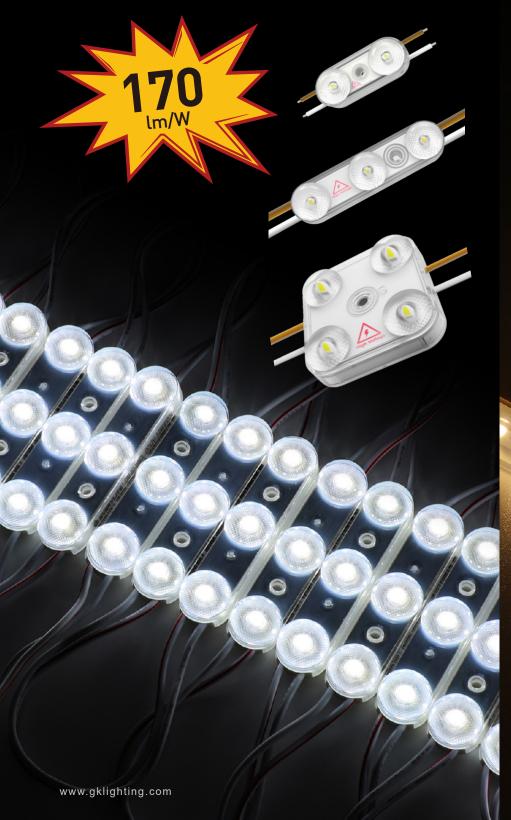

#### Flicker-Free AC Strip

- ► Wide input voltage range AC85-265V
- ► Certificated AC Strip

SVM:

PST:

THD:

**Wave surge test:** 

IP Rating

< 0.4

<25%

400V/20times

≤1

Pressure resistance test: 3750V

90lm/w